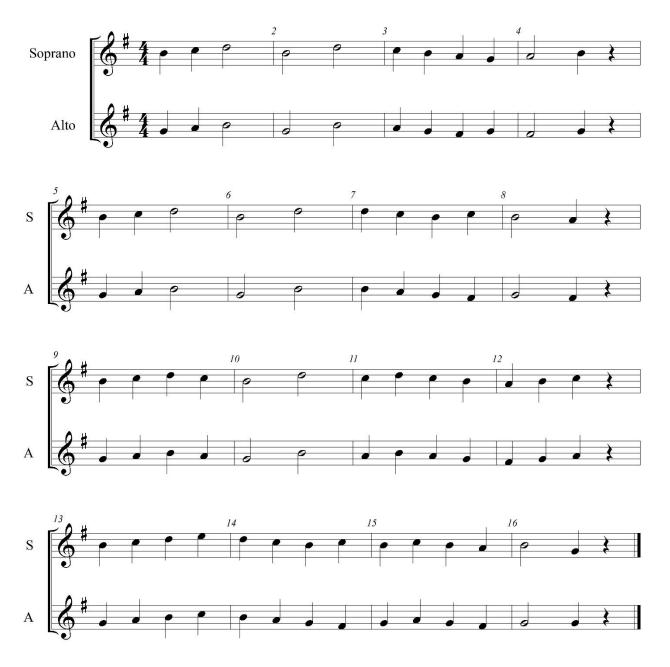

Choral Performance Assessment

2023 Sightreading Materials

## 1. Elementary / Beginning Middle School Rhythm A



## 2. Elementary / Beginning Middle School Rhythm B







# 3. Middle School Rhythm A







# 4. Middle School Rhythm B







5. Advanced Middle School / Beginning High School Rhythm A



6. Advanced Middle School / Beginning High School Rhythm B



# 7. High School Rhythm A



# 8. High School Rhythm B



# 9. Advanced High School Rhythm A







# 10. Advanced High School Rhythm B







## 11. Elementary School Unison





### 12. Beginning Middle School Unison





#### 13. Middle School Unison







#### 14. Middle School Two-Part



#### 15. Advanced Middle School SA



#### 16. Advanced Middle School TB



#### 17. Advanced Middle School SSA



#### Advanced Middle School SAB



Note -students can read Lines 19 and 20 simulteneously if needed.

19. Beginning High School Unison — Treble Clef



20. Beginning High School Unison — Bass Clef



### 21. Beginning High School SA



### 22. Beginning High School TB



#### 23. Beginning High School SSA



#### 24. Beginning High School TTB



#### 25. Beginning High School SAB



#### 26. Beginning High School SATB



### 27. High School SA



#### 28. High School TB



## 29. High School SSA



#### 30. High School TTB



## 31. High School SATB



#### 32. Advanced High School SSA



## 33. Advanced High School TTB



### 34. Advanced High School SATB