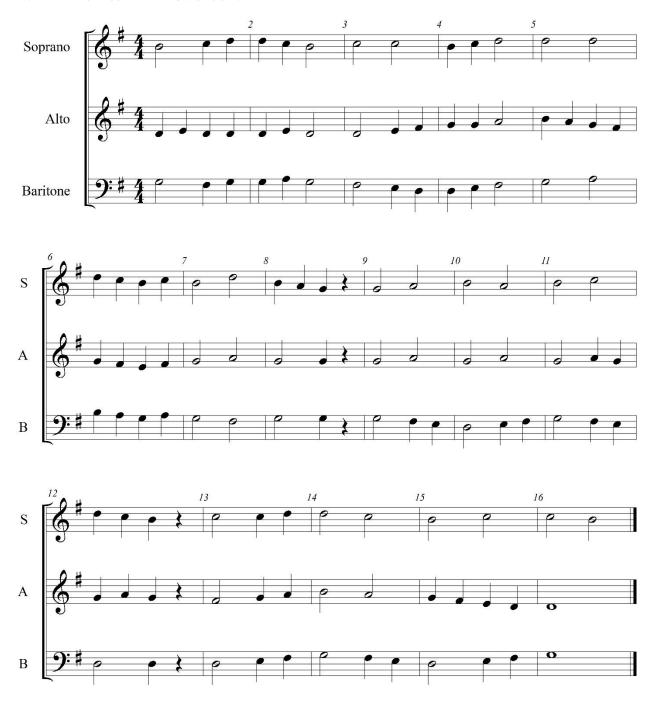

#### Advanced Middle School SAB

Note -students can read Lines 19 and 20 simulteneously if needed.

19. Beginning High School Unison — Treble Clef

20. Beginning High School Unison — Bass Clef