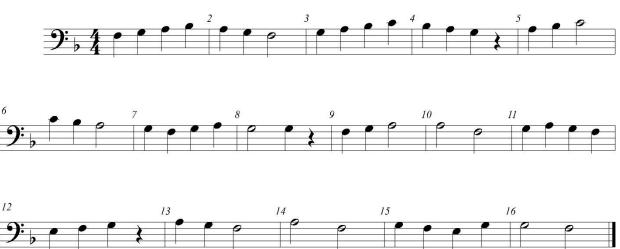

. Middle School Rhythm A







# 4. Middle School Rhythm B







5. Advanced Middle School / Beginning High School Rhythm A



6. Advanced Middle School / Beginning High School Rhythm B



# 7. High School Rhythm A



# 8. High School Rhythm B



# 9. Advanced High School Rhythm A







# 10. Advanced High School Rhythm B







## 11. Elementary School Unison





### 12. Beginning Middle School Unison





#### 13. Middle School Unison







#### 14. Middle School Two-Part



#### 15. Advanced Middle School SA



#### 16. Advanced Middle School TB



#### 17. Advanced Middle School SSA



#### Advanced Middle School SAB



Note -students can read Lines 19 and 20 simulteneously if needed.

19. Beginning High School Unison — Treble Clef



20. Beginning High School Unison — Bass Clef



### 21. Beginning High School SA



### 22. Beginning High School TB



#### 23. Beginning High School SSA



#### 24. Beginning High School TTB



#### 25. Beginning High School SAB



#### 26. Beginning High School SATB



### 27. High School SA



#### 28. High School TB



## 29. High School SSA



#### 30. High School TTB



## 31. High School SATB



#### 32. Advanced High School SSA



## 33. Advanced High School TTB



### 34. Advanced High School SATB