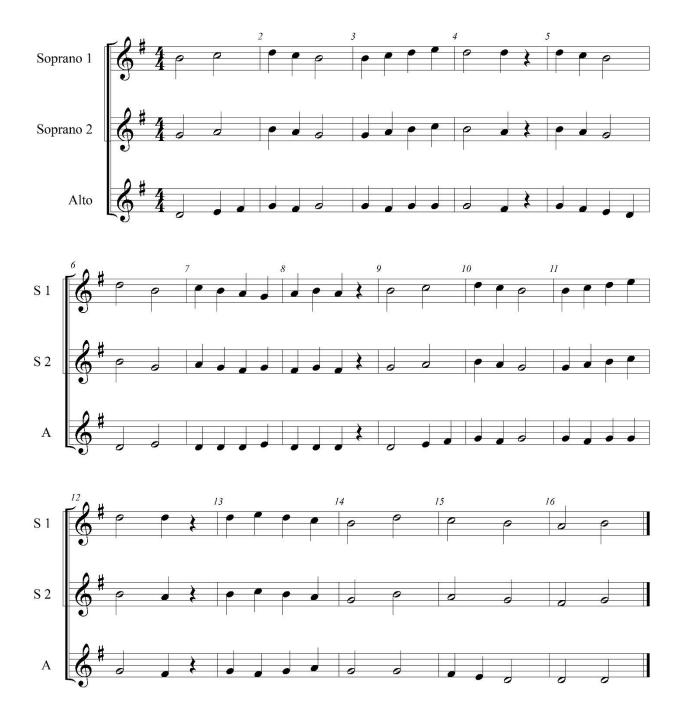

Choral Performance Assessment

2023 Sightreading Materials

## 1. Elementary / Beginning Middle School Rhythm A



## 2. Elementary / Beginning Middle School Rhythm B







# 3. Middle School Rhythm A







# 4. Middle School Rhythm B







5. Advanced Middle School / Beginning High School Rhythm A



6. Advanced Middle School / Beginning High School Rhythm B



# 7. High School Rhythm A



# 8. High School Rhythm B



# 9. Advanced High School Rhythm A







# 10. Advanced High School Rhythm B







## 11. Elementary School Unison





### 12. Beginning Middle School Unison





#### 13. Middle School Unison







#### 14. Middle School Two-Part



#### 15. Advanced Middle School SA



#### 16. Advanced Middle School TB



#### 17. Advanced Middle School SSA



#### Advanced Middle School SAB



Note -students can read Lines 19 and 20 simulteneously if needed.

19. Beginning High School Unison — Treble Clef



20. Beginning High School Unison — Bass Clef



### 21. Beginning High School SA



### 22. Beginning High School TB



#### 23. Beginning High School SSA



#### 24. Beginning High School TTB



#### 25. Beginning High School SAB



#### 26. Beginning High School SATB



### 27. High School SA



#### 28. High School TB



## 29. High School SSA



#### 30. High School TTB



## 31. High School SATB



#### 32. Advanced High School SSA



## 33. Advanced High School TTB



### 34. Advanced High School SATB