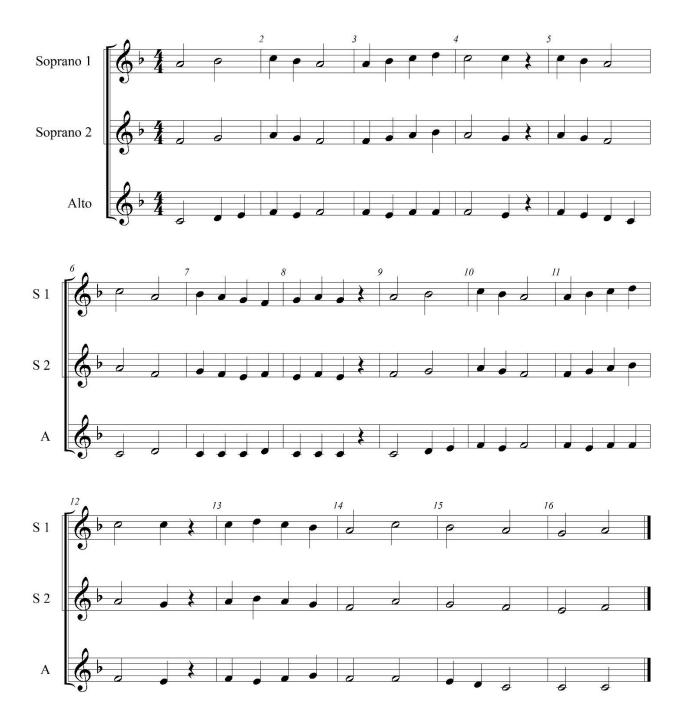

#### 17. Advanced Middle School SSA

#### Advanced Middle School SAB

Note -students can read Lines 19 and 20 simulteneously if needed.

19. Beginning High School Unison — Treble Clef

20. Beginning High School Unison — Bass Clef