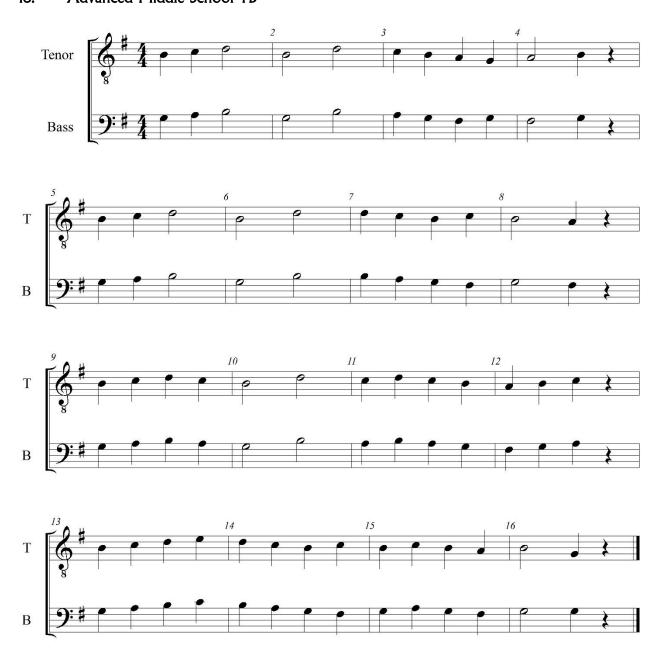

Choral Performance Assessment

2023 Sightreading Materials

## 1. Elementary / Beginning Middle School Rhythm A



## 2. Elementary / Beginning Middle School Rhythm B







# 3. Middle School Rhythm A







# 4. Middle School Rhythm B







5. Advanced Middle School / Beginning High School Rhythm A



6. Advanced Middle School / Beginning High School Rhythm B



# 7. High School Rhythm A



# 8. High School Rhythm B



# 9. Advanced High School Rhythm A







# 10. Advanced High School Rhythm B







## 11. Elementary School Unison





### 12. Beginning Middle School Unison





#### 13. Middle School Unison







#### 14. Middle School Two-Part



#### 15. Advanced Middle School SA



#### 16. Advanced Middle School TB



#### 17. Advanced Middle School SSA



#### Advanced Middle School SAB



Note -students can read Lines 19 and 20 simulteneously if needed.

19. Beginning High School Unison — Treble Clef



20. Beginning High School Unison — Bass Clef



### 21. Beginning High School SA



### 22. Beginning High School TB



#### 23. Beginning High School SSA



#### 24. Beginning High School TTB



#### 25. Beginning High School SAB



#### 26. Beginning High School SATB



### 27. High School SA



#### 28. High School TB



## 29. High School SSA



#### 30. High School TTB



## 31. High School SATB



#### 32. Advanced High School SSA



## 33. Advanced High School TTB



### 34. Advanced High School SATB